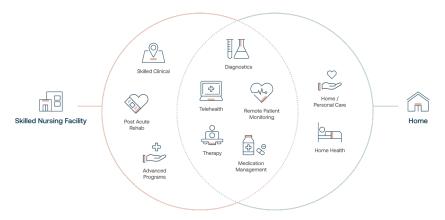

# Passport<sup>™</sup>—Marlborough's Approach to Better Health

Our Passport™ approach connects our guests with the right continuum of care while they're staying with us in order to best support their recovery and treatment.

### Passport to Home

As part of our Passport<sup>™</sup> approach, we offer a post-discharge transitional care program called Passport to Home.

### Passport to Home Goals

- Close the gap between care at facilities and care at home
- Ensure patients are fully supported throughout their transition to, and once home
- Improve access to providers in the community to support recovery goals
- Reduce preventable hospitalizations

Whether you remain here in our care or need support in transitioning to the next step in your care journey, National's vast network and unique Passport™ approach is the best way to get there.